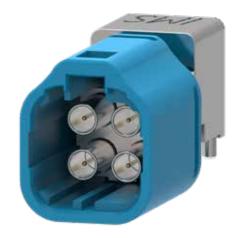

### Product Features

- » Compact design
- » Significantly smaller than FAKRA in width and height
- » High speed data transmission up to 20 Gbit/s
- » Excellent RF performance up to 15 GHz
- » Scalable multi-pole connections
- » Hybrid RF & LF signal combinations possible
- » Optimized footprints & SMT options available
- » Complete individual signal shielding

## Product portfolio

» PCB mount types

» Cable mount types