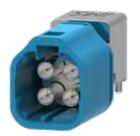

ermateable with TE MATE-AX.



### Product Features

- » Compact design
- » Significantly smaller than FAKRA in width and height
- » High speed data transmission up to 20 Gbit/s
- » Excellent RF performance up to 15 GHz
- » Scalable multi-pole connections
- » Hybrid RF & LF signal combinations possible
- » Optimized footprints & SMT options available
- » Complete individual signal shielding

## Optimized installation space

- » Save up to 80% of space compared to FAKRA
- » Replace 4 single FAKRA with 1 MCA





# APPLICATIONS

- » Autonomous Driving
- » Driver assistance systems
- » Rear seat entertainment
- » Infotainment
- » Internet
- » Navigation
- » Next Generation WLAN
- » ADAS (Advanced Driver Assistance System)
- » RF signal transmission



## Product portfolio

» PCB mount types



» Cable mount types









#### **EUROPE**

IMS Connector Systems GmbH Obere Hauptstraße 30 DE-79843 Löffingen

Phone (+49) 7654 901-100 Fax (+49) 7654 901-199 sales@imscs.com

### AMERICAS

IMS Connector Systems Inc 4195 Valley Fair Street Suite 206 US-Simi Valley, CA 93063

Phone (+1) 805 422-8044

sales@imscsusa.com

### APAC

IMS Connector Systems Ltd No 35, Huo Ju Road SND Science & Technology Park CN-Suzhou 215011

Phone (+86) 512 6808-1816 Fax (+86) 512 6825-2388 sales@imscscn.com



HEADQUARTERS, GERMANY IMS Connector Systems GmbH Obere Hauptstraße 30 DE-79843 Löffingen

Phone (+49) 7654 901-100 Fax (+49) 7654 901-199

sales@imscs.com www.imscs.com