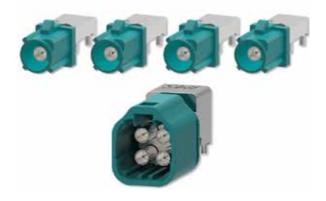

## Optimized installation space

- » Save up to 80% of space compared to FAKRA
- » Replace 4 single FAKRA with 1 MCA