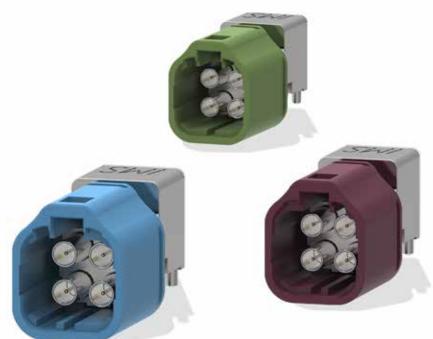

# MCA – MINI COAX AUTOMOTIVE Miniaturized multi-pole RF- & highspeed data solution

- » Compact design solutions
- » High speed data transmission up to 20 Gbit/s
- » Excellent radio frequency (RF) performance up to 15 GHz
- » Scalable multi-pole connections

## MCA- MINI COAX AUTOMOTIVE Miniaturized multi-pole RF-solution & highspeed data solution

The newly developed MCA series by IMS Connector Systems complies with the high requirements set by the automotive industry for coaxial interconnections in high speed data transmission up to 20 Gbit/s and frequency range up to 15 Ghz. To ensure safety, driver assistance systems and autonomous driving require higher rates of real-time data in order to calculate routes continuously, recognize and classify objects, and determine spatial distances. High data volumes from different cameras, various sensors and navigation sources have to be aggregated.

### Product Features

- » Compact design
- » Significantly smaller than FAKRA in width and height
- » High speed data transmission up to 20 Gbit/s
- » Excellent RF performance up to 15 GHz
- » Scalable multi-pole connections
- » Hybrid RF & LF signal combinations possible
- » Optimized footprints & SMT options available
- » Complete individual signal shielding