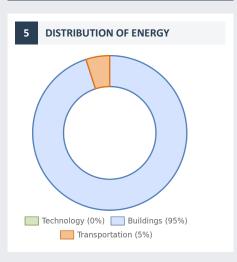

## IMS CONNECTOR Systems Elektronika Kft.

Headquarter: 9400 Sopron, Ipar krt 27.

Tax number: 11466459-2-08

**ELECTRICITY** 

1 GWh - 3 GWh

**DISTRICT HEATING** 0 - 3 400 GJ

CO<sub>2</sub> OUTPUT OF CONSUMED ENERGY