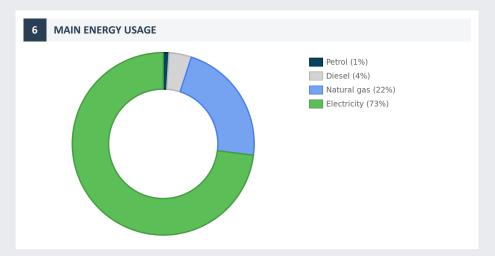

## IMS CONNECTOR Systems Elektronika Kft.

Headquarter: 9400 Sopron, Ipar krt 27.

Tax number: 11466459-2-08

**ELECTRICITY** 

1 GWh - 3 GWh

**DISTRICT HEATING** 0 - 3 400 GJ

CO<sub>2</sub> OUTPUT OF CONSUMED ENERGY