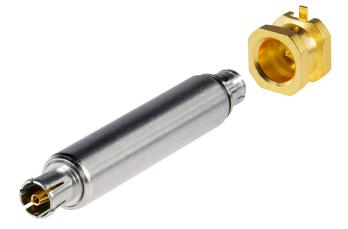

# The High Power Board-to-Board Interconnection that also empowers 5G networks

The P-SMP interconnection from IMS CS provides an excellent continuous power handling up to 200 W. The Board-to-Board interconnection is built as a three components concept:

Two PCB or panel types, assembled with an adapter, the so-called bullet. With a strong focus on robustness this connector solution provides a high reliability, by featuring a similar size like standard SMA connectors. Individual PCB board distances can be offered. Excellent RF capabilities make P-SMP connectors ideal for applications up to 10 GHz such as 5G network and power amplifier in base stations.