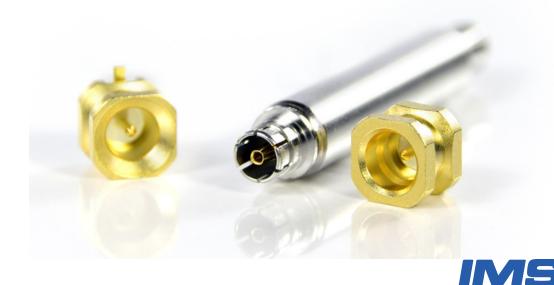

# The High Power Board-to-Board Interconnection that also empowers 5G networks

The P-SMP interconnection from IMS CS provides an excellent continuous power handling up to 200 W. The Board-to-Board interconnection is built as a three components concept:

Two PCB or panel types, assembled with an adapter, the so-called bullet. With a strong focus on robustness this connector solution provides a high reliability, by featuring a similar size like standard SMA connectors. Individual PCB board distances can be offered. Excellent RF capabilities make P-SMP connectors ideal for applications up to 10 GHz such as 5G network and power amplifier in base stations.