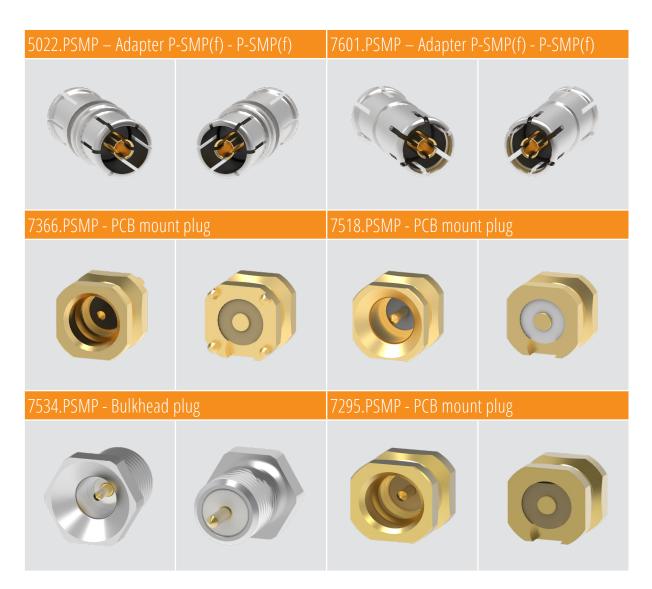

such as 5G network and power amplifier in base stations.

### **Product Characteristics**

- » Frequency range: DC 10 GHz
- » Return loss: ≥32 dB @ DC to 3 GHz≥26 dB @ 3 GHz to 6 GHz
- » Power handling: up to 200 W @ 2.2 GHz
- » Temperature ratings: -65°C to 165°C
- » RoHS (2002/95/EC) conform

- » Body material: Brass
- » Outer/Centre Contact material:Copper Berylium
- » Contact Finish: 3-5 Ag + CuZnSn alloy
- » Impedance: 50 Ohm
- » For further details: www.imscs.com/eCatalog













## **APPLICATIONS**

High power board to board and board to cable interconnections where RF signals have to be transmitted continuously. Our P-SMP connectors are widely used in base stations, radios, filters, wireless, handheld radios, amplifiers and more applications.

### PRODUCT PORTFOLIO (EXTRACT)





#### **EUROPE**

IMS Connector Systems GmbH Obere Hauptstraße 30 DE-79843 Löffingen

Phone +49 (0) 7654 901-100 Fax +49 (0) 7654 901-199 sales@imscs.com

#### **AMERICAS**

IMS Connector Systems Inc 22305 Golden Canyon Circle Chatsworth US-CA 91311

Phone +1 (0) 214 704-1115

salesusa@imscs.com

#### **APAC**

IMS Connector Systems Ltd No 35, Huo Ju Road SND Science & Technology Park CN-Suzhou 215011

Phone +86 (0) 512 6808-1816 Fax +86 (0) 512 6825-2388 sales@imscscn.com



HEADQUARTERS, GERMANY IMS Connector Systems GmbH Obere Hauptstraße 30 DE-79843 Löffingen

Phone +49 (0) 7654 901-100 Fax +49 (0) 7654 901-199

sales@imscs.com www.imscs.com