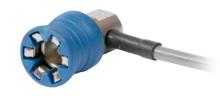

#### **Product Features**

- Excellent Quick-Lock Antenna Interconnection
- Color coding on locking ferrule "capri blue, bordeaux, silver grey"
- Color coded "Locking Indicator" "Optical indication 'green appearance' when interconnection is accurate locked"
- Very good PIM behavior through "plastic locking ferrule" instead of metal locking ferrules
- High temperature resistant through superior material usage
- · Cost efficient Quick lock design