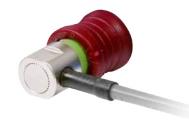

#### **Product Features**

- Excellent Quick-Lock Antenna Interconnection
- Color coding on locking ferrule "capri blue, bordeaux, silver grey"
- Color coded "Locking Indicator" "Optical indication 'green appearance' when interconnection is accurate locked"
- Very good PIM behavior through "plastic locking ferrule" instead of metal locking ferrules
- High temperature resistant through superior material usage
- · Cost efficient Quick lock design