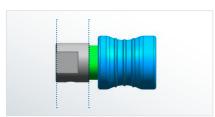

## **QLS®** Advanced

### The new Quick-Lock Generation "Made in Germany"

This newly developed "QLS Advanced" Quick-Lock solution offers a comprehensive range of advanced product features for reliable quick lock interconnection. This advanced Generation is fully backward compatible with the quick lock standard QLS®, offered by IMS Connector Systems. Typical features like easy & fast assembly, high packaging density, simply installation without tools and high contact pressure remain unchanged.



Unmated condition



Mated condition with green "Locking Indicator"

#### **Product Features**

- Excellent Quick-Lock Antenna Interconnection
- Color coding on locking ferrule "capri blue, bordeaux, silver grey"
- Color coded "Locking Indicator" "Optical indication 'green appearance' when interconnection is accurate locked"
- Very good PIM behavior through "plastic locking ferrule" instead of metal locking ferrules
- High temperature resistant through superior material usage
- · Cost efficient Quick lock design

#### **Application**

- PIM sensitive antenna interconnection
- Quick lock interconnections for various applications in markets like telecommunication, industrial and instrumentation.

#### **Characteristics**

- Frequency range up to 12 GHz
- Return loss: typ. DC – 3 GHz ≥ 32 dB
- Mating cycles max