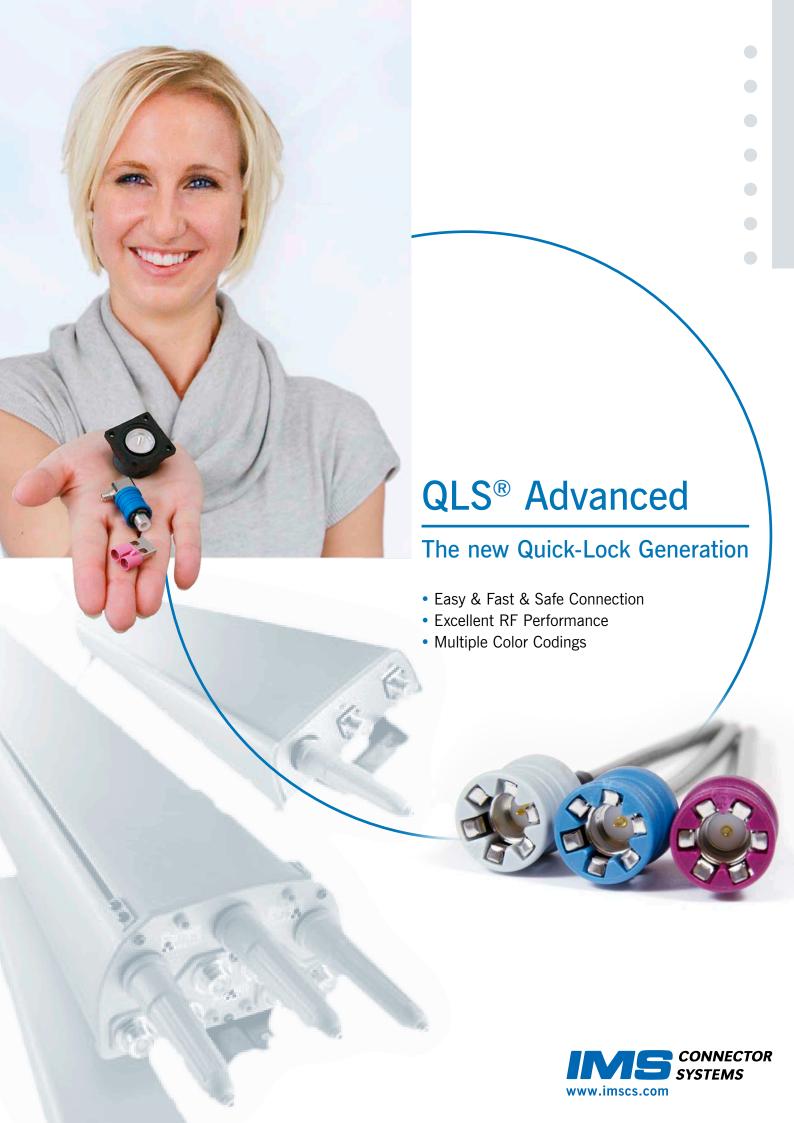

## **QLS®** Advanced

### The new Quick-Lock Generation "Made in Germany"

This newly developed "QLS Advanced" Quick-Lock solution offers a comprehensive range of advanced product features for reliable quick lock interconnection. This advanced Generation is fully backward compatible with the quick lock standard QLS®, offered by IMS Connector Systems. Typical features like easy & fast assembly, high packaging density, simply installation without tools and high contact pressure remain unchanged.

#### **Product Features**

- Excellent Quick-Lock Antenna Interconnection
- Color coding on locking ferrule "capri blue, bordeaux, silver grey"
- Color coded "Locking Indicator" "Optical indication 'green appearance' when interconnection is accurate locked"
- Very good PIM behavior through "plastic locking ferrule" instead of metal locking ferrules
- High temperature resistant through superior material usage
- · Cost efficient Quick lock design