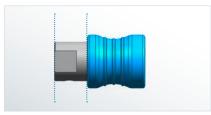

## **QLS®** Advanced

### The new Quick-Lock Generation "Made in Germany"

This newly developed "QLS Advanced" Quick-Lock solution offers a comprehensive range of advanced product features for reliable quick lock interconnection. This advanced Generation is fully backward compatible with the quick lock standard QLS®, offered by IMS Connector Systems. Typical features like easy & fast assembly, high packaging density, simply installation without tools and high contact pressure remain unchanged.



Unmated condition



Mated condition with green "Locking Indicator"

#### **Product Features**

- Excellent Quick-Lock Antenna Interconnection
- Color coding on locking ferrule "capri blue, bordeaux, silver grey"
- Color coded "Locking Indicator" "Optical indication 'green appearance' when interconnection is accurate locked"
- Very good PIM behavior through "plastic locking ferrule" instead of metal locking ferrules
- High temperature resistant through superior material usage
- · Cost efficient Quick lock design

#### **Application**

- PIM sensitive antenna interconnection
- Quick lock interconnections for various applications in markets like telecommunication, industrial and instrumentation.

#### **Characteristics**

- Frequency range up to 12 GHz
- Return loss: typ. DC – 3 GHz ≥ 32 d