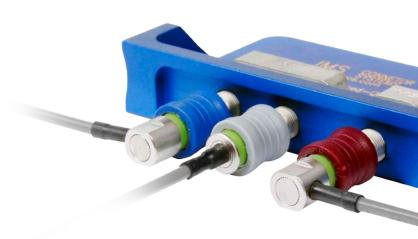

#### **Product Features**

- Excellent Quick-Lock Antenna Interconnection
- Color coding on locking ferrule "capri blue, bordeaux, silver grey"
- Color coded "Locking Indicator" "Optical indication 'green appearance' when interconnection is accurate locked"
- Very good PIM behavior through "plastic locking ferrule" instead of metal locking ferrules
- High temperature resistant through superior material usage
- · Cost efficient Quick lock design

#### **Application**

- PIM sensitive antenna interconnection
- Quick lock interconnections for various applications in markets like telecommunication, industrial and instrumentation.